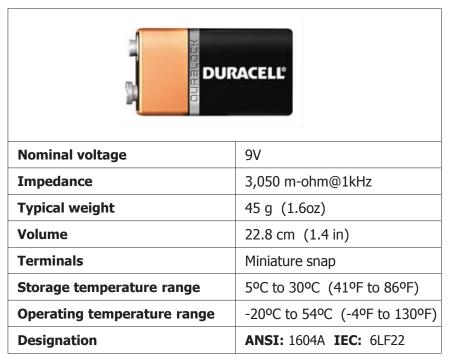

## DURACELL

#### MN1604

**Size:** 9V (6LF22)

## Alkaline-Manganese Dioxide Battery

Berkshire Corporate Park Bethel, CT. 06801 U.S.A.

Telephone: Toll-free 1-800-544-5454

www.duracell.com

Delivered capacity is dependent on the applied load, operating temperature and cut-off voltage. Please refer to the charts and discharge data shown for examples of the energy/service life that the battery will provide for various load conditions.