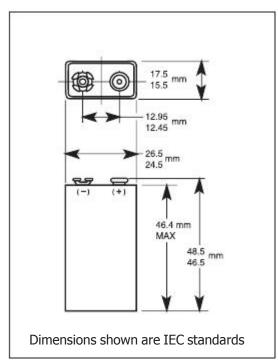

## DURACELL

#### MN1604

**Size:** 9V (6LF22)

## Alkaline-Manganese Dioxide Battery











Berkshire Corporate Park Bethel, CT. 06801 U.S.A.

Telephone: Toll-free 1-800-544-5454

www.duracell.com

Delivered capacity is dependent on the applied load, operating temperature and cut-off voltage. Please refer to the charts and discharge data shown for examples of the energy/service life that the battery will provide for various load conditions.

# DURACELL

### MN1604

**Size:** 9V (6LF22)

## Alkaline-Manganese Dioxide Battery











Berkshire Corporate Park Bethel, CT. 06801 U.S.A.

Telephone: Toll-free 1-800-544-5454

www.duracell.com

Delivered capacity is dependent on the applied load, operating temperature and cut-off voltage. Please refer to the charts and discharge data shown for examples of the energy/service life that the battery will provide for various load co